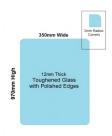

## 350x970x12mm Toughened Glass Balustrade Panels with Polished edges

Toughened Glass Panel for Glass Balustrade

Glass is certified to Australian Standards

- Width: 350mm
- Height: 970mm Thickness: 12n
- Weight: 12kg
  Treatment: Toughened and Heat Soake

Glass is certified to Australian Standards

• Width: 350mm