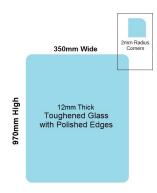

## 350x970x12mm Toughened Glass Balustrade Panels with Polished edges

Toughened Glass Panel for Glass Balustrade

Glass is certified to Australian Standards

- Width: 350mm
- Height: 970mm Thickness: 12n
- Weight: 12kg
  Treatment: Toughened and Heat Soake

Glass is certified to Australian Standards

• Width: 350mm