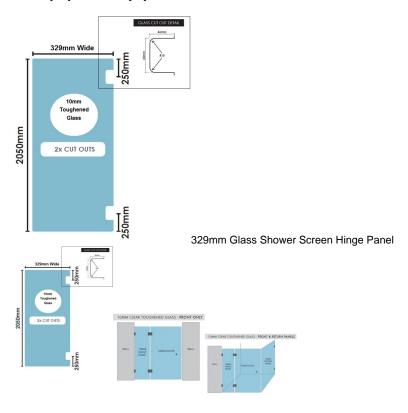

# 329(w)x2050(h)x10mm Glass Shower Screen Hinge Panel

Width: 329mmHeight: 2050mmThickness: 10mmWeight: 17kg

• Allow a 3mm Gap between the wall and glass and a 5mm Gap between this panel and the door.

## Description

Width: 329mmHeight: 2050mmThickness: 10mmWeight: 17kg

• Allow a 3mm Gap between the wall and glass and a 5mm Gap between this panel and the door.