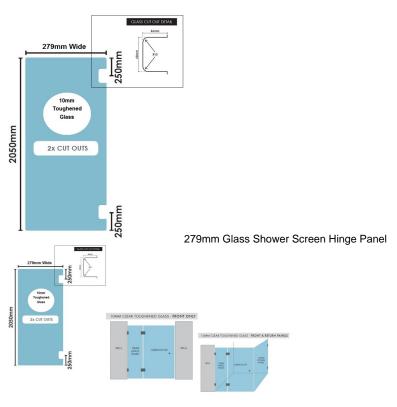

# 279(w)x2050(h)x10mm Glass Shower Screen Hinge Panel

Width: 279mmHeight: 2050mmThickness: 10mmWeight: 14kg

• Allow a 3mm Gap between the wall and glass and a 5mm Gap between this panel and the door.

## Description

Width: 279mmHeight: 2050mmThickness: 10mmWeight: 14kg

• Allow a 3mm Gap between the wall and glass and a 5mm Gap between this panel and the door.