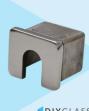

## 25x21mm Slotted End Cap for Glass Balustrade / Pool Fence Top Rail

EDIYGLASS 25x21mm Slotted End Cap for Glass Balustrade Top Rail

- Used to attach the rail to a post or wall. Simply screw the end cap on then slide the rail over
- Use for Glass Balustrade or Glass Pool Fence Top Rail
- 316 grade Stainless Steel
- Fit by Welding or epoxy glue
- Available in Mirror or satin finish

## Description

- Used to attach the rail to a post or wall. Simply screw the end cap on then slide the rail over
- Use for Glass Balustrade or Glass Pool Fence Top Rail
- 316 grade Stainless Steel
- Fit by Welding or epoxy glue
- Available in Mirror or satin finish