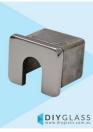

## 25x21mm Slotted End Cap for Glass Balustrade / Pool Fence Top Rail

EDIYGLASS 25x21mm Slotted End Cap for Glass Balustrade Top Rail

- Used to attach the rail to a post or wall. Simply screw the end cap on then slide the rail over
- Use for Glass Balustrade or Glass Pool Fence Top Rail
- 316 grade Stainless Steel
- Fit by Welding or epoxy glue
- Available in Mirror or satin finish

## Description

- Used to attach the rail to a post or wall. Simply screw the end cap on then slide the rail over
- Use for Glass Balustrade or Glass Pool Fence Top Rail
- 316 grade Stainless Steel
- Fit by Welding or epoxy glue
- Available in Mirror or satin finish