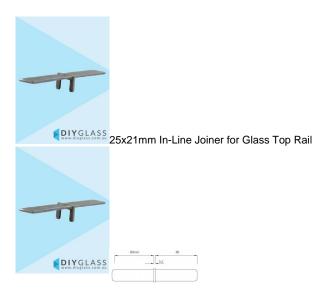

## 25x21mm In-Line Joiner for Glass Balustrade / Pool Fence Top Rail

- Joins 2 straight lengths of 25x21mm Slotted Stainless Steel Tube
- Use for Glass Balustrade or Glass Pool Fence Top Rail
- 316 grade Stainless Steel
- Fit by Welding or epoxy glue
- Available in Mirror or satin finish

## Description

- Joins 2 straight lengths of 25x21mm Slotted Stainless Steel Tube
- Use for Glass Balustrade or Glass Pool Fence Top Rail
- 316 grade Stainless Steel
- Fit by Welding or epoxy glue
- Available in Mirror or satin finish