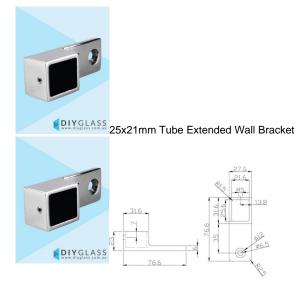

## 25x21mm Extended Wall Plate for Glass Balustrade / Pool Fence Top Rail

- Extened Wall Plate for use with Face Mount Glass Balustrade
- Used to attach rail to flat post or wall
- Use for Glass Balustrade or Glass Pool Fence Top Rail
- 316 grade Stainless Steel
- Fit by Welding or epoxy glue
- Available in Mirror or satin finish

Rating: Not Rated Yet **Price** \$ 19.85

\$ 19.85

Ask a question about this product

Description

- Extened Wall Plate for use with Face Mount Glass Balustrade
- Used to attach rail to flat post or wall
- Use for Glass Balustrade or Glass Pool Fence Top Rail
- 316 grade Stainless Steel
- Fit by Welding or epoxy glue
- Available in Mirror or satin finish