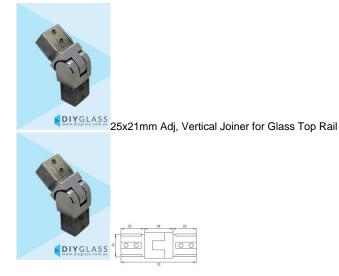

## 25x21mm Adjustable Vertical Joiner for Glass Balustrade / Pool Fence Top Rail

- Joins 25x21mm Slotted Tube at a change of Vertical Joiner (eg. Down Stairs)
- Use for Glass Balustrade or Glass Pool Fence Top Rail
- 316 grade Stainless Steel
- Fit by Welding or epoxy glue
- Available in Mirror or satin finish

Rating: Not Rated Yet **Price** \$ 26.95

\$ 26.95

Ask a question about this product

Description

- Joins 25x21mm Slotted Tube at a change of Vertical Joiner (eg. Down Stairs)
- Use for Glass Balustrade or Glass Pool Fence Top Rail
- 316 grade Stainless Steel
- Fit by Welding or epoxy glue
- Available in Mirror or satin finish