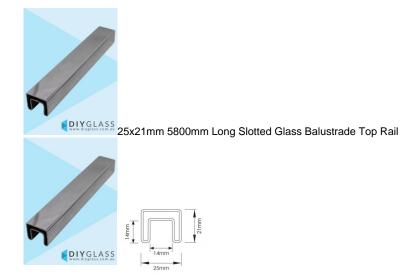

## 25x21mm 5800mm Long Slotted Rectangle Tube for Glass Balustrade / Pool Fence Top Rail

- Use for Glass Balustrade or Glass Pool Fence Top Rail
- · Fits directly onto the top of the glass
- 316 grade Stainless Steel
- 14x14mm Slot
- Install with glazing rubber or silicon directly to the glass
- Available in Mirror or satin finish

## Description

- Use for Glass Balustrade or Glass Pool Fence Top Rail
- · Fits directly onto the top of the glass
- 316 grade Stainless Steel
- 14x14mm Slot
- Install with glazing rubber or silicon directly to the glass
- Available in Mirror or satin finish