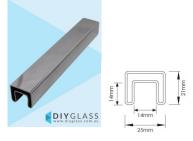

## 25x21mm 2900mm Long Slotted Rectangle Tube for Glass Balustrade / Pool Fence Top Rail

25x21mm 5800mm Long Slotted Glass Balustrade Top Rail

- Use for Glass Balustrade or Glass Pool Fence Top Rail
- Fits directly onto the top of the glass
- 316 grade Stainless Steel
- 14x14mm Slot
- Install with glazing rubber or silicon directly to the glass
- · Available in Mirror or satin finish

## Description

- Use for Glass Balustrade or Glass Pool Fence Top Rail
- Fits directly onto the top of the glass
- 316 grade Stainless Steel
- 14x14mm Slot
- Install with glazing rubber or silicon directly to the glass
- Available in Mirror or satin finish