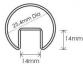

## 25.4mm 5800mm Long Slotted Round Tube for Glass Balustrade / Pool Fence Top Rail

DIYGLASS 25mm 5800mm Long Glass Top Rail Tube

- 25.4mm 5800mm Long Slotted Tube
- Use for Glass Balustrade or Glass Pool Fence Top Rail
- Fits directly onto the top of the glass
- 316 grade Stainless Steel
- 14x14mm Slot
- · Install with glazing rubber or silicon directly to the glass
- Available in Mirror or satin finish

## Description

- 25.4mm 5800mm Long Slotted Tube
- Use for Glass Balustrade or Glass Pool Fence Top Rail
- Fits directly onto the top of the glass
- 316 grade Stainless Steel
- 14x14mm Slot
- Install with glazing rubber or silicon directly to the glass
- Available in Mirror or satin finish