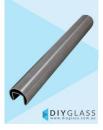

## 25.4mm 5800mm Long Slotted Round Tube for Glass Balustrade / Pool Fence Top Rail

DIYGLASS 25mm 5800mm Long Glass Top Rail Tube

- 25.4mm 5800mm Long Slotted Tube
- Use for Glass Balustrade or Glass Pool Fence Top Rail
- Fits directly onto the top of the glass
- 316 grade Stainless Steel
- 14x14mm Slot
- · Install with glazing rubber or silicon directly to the glass
- Available in Mirror or satin finish

## Description

- 25.4mm 5800mm Long Slotted Tube
- Use for Glass Balustrade or Glass Pool Fence Top Rail
- Fits directly onto the top of the glass
- 316 grade Stainless Steel
- 14x14mm Slot
- Install with glazing rubber or silicon directly to the glass
- Available in Mirror or satin finish