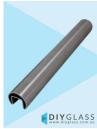

## 25.4mm 5800mm Long Slotted Round Tube for Glass Balustrade / Pool Fence Top Rail

DIYGLASS 25mm 5800mm Long Glass Top Rail Tube

- 25.4mm 5800mm Long Slotted Tube
- Use for Glass Balustrade or Glass Pool Fence Top Rail
- Fits directly onto the top of the glass
- 316 grade Stainless Steel
- 14x14mm Slot
- · Install with glazing rubber or silicon directly to the glass
- Available in Mirror or satin finish

## Description

- 25.4mm 5800mm Long Slotted Tube
- Use for Glass Balustrade or Glass Pool Fence Top Rail
- Fits directly onto the top of the glass
- 316 grade Stainless Steel
- 14x14mm Slot
- Install with glazing rubber or silicon directly to the glass
- Available in Mirror or satin finish