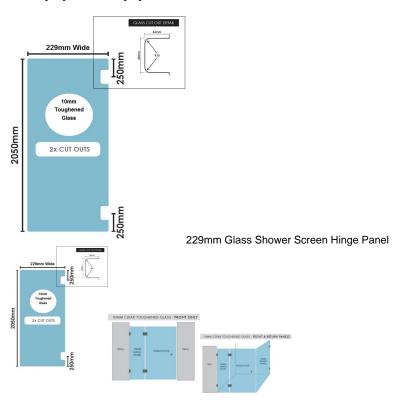

# 229(w)x2050(h)x10mm Glass Shower Screen Hinge Panel

Width: 229mmHeight: 2050mmThickness: 10mmWeight: 12kg

• Allow a 3mm Gap between the wall and glass and a 5mm Gap between this panel and the door.

## Description

Width: 229mmHeight: 2050mmThickness: 10mmWeight: 12kg

• Allow a 3mm Gap between the wall and glass and a 5mm Gap between this panel and the door.