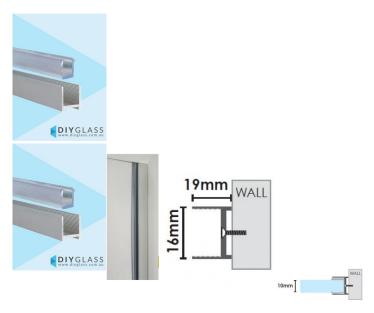

## 19mm Wide 2100mm Long Chrome Shower Screen Aluminium U Channel

- 19mm Slimline Anodised Aluminium Channel
- · Adds 8mm to the overall glass width
- High Polished Chrome Look Finish
- Dry Glaze System No need for silicon in glass
- Suits 10mm Glass
- Consider using where the wall is out of square (up to 6mm) or where a slimline channel looks is desired
- Unique Aluminium extrusion has internal ribs which hold secure 2part Clear Glazing PVC
- Fast Installation
- U-Channel & 2 Part Glazing PVC Included

## Description

- 19mm Slimline Anodised Aluminium Channel
- Adds 8mm to the overall glass width
- High Polished Chrome Look Finish
- Dry Glaze System No need for silicon in glass
- Suits 10mm Glass
- · Consider using where the wall is out of square (up to 6mm) or where a slimline channel looks is desired
- Unique Aluminium extrusion has internal ribs which hold secure 2part Clear Glazing PVC
- Fast Installation
- U-Channel & 2 Part Glazing PVC Included