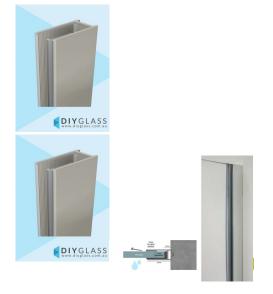

## Brushed Nickel 35mm Deep 2100mm Long Shower Screen Wall Channel

- 35mm Deep Aluminium Channel
- Adds 10mm to 25mm to the overall glass width
- Brushed Nickel Finish
- Dry Glaze System No need for silicon in glass
- Suits 10mm Glass
- Consider using where the wall is out of square (up to 15mm) or where a slimline channel looks is desired
- Unique Aluminium extrusion has internal ribs which hold secure 2part Clear Glazing PVC
- Fast Installation
- U-Channel & 2 Part Glazing PVC Included

## Description

- 35mm Deep Aluminium Channel
- · Adds 10mm to 25mm to the overall glass width
- Brushed Nickel Finish
- Dry Glaze System No need for silicon in glass
- Suits 10mm Glass
- Consider using where the wall is out of square (up to 15mm) or where a slimline channel looks is desired
- Unique Aluminium extrusion has internal ribs which hold secure 2part Clear Glazing PVC
- Fast Installation
- U-Channel & 2 Part Glazing PVC Included