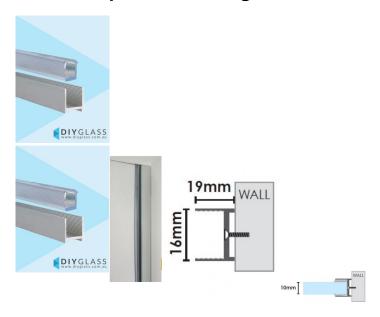

## 19mm Deep 2100mm Long Satin Shower Screen Aluminium U Channel

- 19mm Slimline Anodised Aluminium Channel
- Adds 8mm to the overall glass width
- Satin Finish
- Dry Glaze System No need for silicon in glass
- Suits 10mm Glass
- Consider using where the wall is out of square (up to 6mm) or where a slimline channel looks is desired
- Unique Aluminium extrusion has internal ribs which hold secure 2part Clear Glazing PVC
- Fast Installation
- U-Channel & 2 Part Glazing PVC Included

## Description

- 19mm Slimline Anodised Aluminium Channel
- Adds 8mm to the overall glass width
- Satin Finish
- Dry Glaze System No need for silicon in glass
- Suits 10mm Glass
- Consider using where the wall is out of square (up to 6mm) or where a slimline channel looks is desired
- Unique Aluminium extrusion has internal ribs which hold secure 2part Clear Glazing PVC
- Fast Installation
- U-Channel & 2 Part Glazing PVC Included