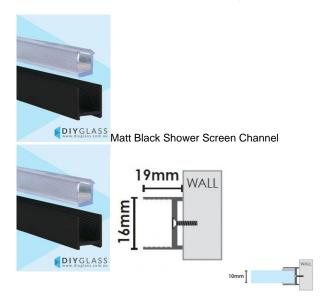

## 19mm Wide 2100mm long Matt Black Shower Screen Aluminium U Channel

- 19mm Slimline Anodised Aluminium Channel
- Adds 8mm to the overall glass width
- Matt Black Finish
- Dry Glaze System No need for silicon in glass
- Suits 10mm Glass
- Consider using where the wall is out of square (up to 6mm) or where a slimline channel looks is desired
- Unique Aluminium extrusion has internal ribs which hold secure 2part Clear Glazing PVC
- Fast Installation
- U-Channel & 2 Part Glazing PVC Included

## Description

- 19mm Slimline Anodised Aluminium Channel
- · Adds 8mm to the overall glass width
- Matt Black Finish
- Dry Glaze System No need for silicon in glass
- Suits 10mm Glass
- Consider using where the wall is out of square (up to 6mm) or where a slimline channel looks is desired
- Unique Aluminium extrusion has internal ribs which hold secure 2part Clear Glazing PVC
- Fast Installation
- U-Channel & 2 Part Glazing PVC Included