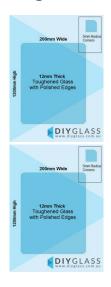

## 200x1200x12mm Toughened Pool Fence / Balustrade Panels with Polished Edges

Glass is certified to Australian Standards

- Width: 200mm
- Height: 1200mm
- Thickness: 12mm

Suitable for installation with:

- Friction Spigots
- Posts
- Deck Mount Channel
- Side Fix glass clamps

- Width: 200mm
- Height: 1200mm
- Thickness: 12mm

Suitable for installation with:

- Friction Spigots
- Posts
- Deck Mount Channel
- Side Fix glass clamps

Used for:

- Glass Pool Fencing
- Face Mount Glass Balustrading