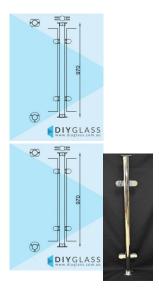

## Centre Post - 2 Inch Round Glass Clamp for Timber Rail

2" Round Glass Clamp Centre Post for Timber Rail •Position: Centre •Use: Glass Balustrade •Material: 2" Mirror Finish Tube •Height: 970mm •Grade: 316 Marine Grade Stainless •Base: 3 Hole Round Flange •Top: 2 Hole Oblong Flange •Glass: Install with 850mm Glass Panels •Handrail: Install with Timber Handrail

## Description

- Position: Centre
- Use: Glass Balustrade
- Material: 2" Mirror Finish Tube
- Height: 970mm
- Grade: 316 Marine Grade Stainless
- Base: 3 Hole Round Flange
- Top: 2 Hole Oblong Flange
- Glass: Install with 850mm Glass Panels
- Handrail: Install with Timber Handrail