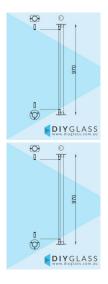

## End Post - 2 Inch Slotted for Glass Balustrade using a Timber Rail

2" Round Slotted End Post for Timber Rail •Position: End •Use: Glass Balustrade •Material: 2" Mirror Finish Single Slotted Tube •Height: 970mm •Grade: 316 Marine Grade Stainless •Base: 3 Hole Round Flange •Top: 2 Hole Oblong Flange •Glass: Install with 850mm Glass Panels •Handrail: Install with Timber Handrail

Rating: Not Rated Yet **Price** \$ 208.00

\$208.00

Ask a question about this product

Description

- Position: End
- Use: Glass Balustrade
- Material: 2" Mirror Finish Single Slotted Tube
- Height: 970mm
- Grade: 316 Marine Grade Stainless
- Base: 3 Hole Round Flange
- Top: 2 Hole Oblong Flange
- Glass: Install with 850mm Glass Panels
- Handrail: Install with Timber Handrail