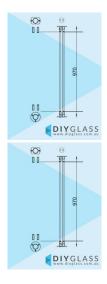

## Centre Post - 2 Inch Round Slotted for Glass Balustrade using a Timber Rail

2" Round Slotted Centre Post for Timber Rail •Position: Centre •Use: Glass Balustrade •Material: 2" Mirror Finish 180 Degree Slotted Tube •Height: 970mm •Grade: 316 Marine Grade Stainless •Base: 3 Hole Round Flange •Top: 2 Hole Oblong Flange •Glass: Install with 850mm Glass Panels •Handrail: Install with Timber Handrail

## Description

- Position: Centre
- Use: Glass Balustrade
- Material: 2" Mirror Finish 180 Degree Slotted Tube
- Height: 970mm
- Grade: 316 Marine Grade Stainless
- Base: 3 Hole Round Flange
- Top: 2 Hole Oblong Flange
- Glass: Install with 850mm Glass Panels
- Handrail: Install with Timber Handrail