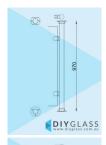

## **End Post - 2 Inch Round Glass Clamp for Timber Rail**

2" Round Glass Clamp End Post for Timber Rail •Position: End •Use: Glass Balustrade •Material: 2" Mirror Finish Tube •Height: 970mm •Grade: 316 Marine Grade Stainless •Base: 3 Hole Round Flange •Top: 2 Hole Oblong Flange •Glass: Install with 850mm Glass Panels •Handrail: Install with Timber Handrail

## Description

- Position: End
- Use: Glass Balustrade
- Material: 2" Mirror Finish Tube
- Height: 970mm
- Grade: 316 Marine Grade Stainless
- Base: 3 Hole Round Flange
- Top: 2 Hole Oblong Flange
- Glass: Install with 850mm Glass Panels
- Handrail: Install with Timber Handrail