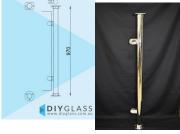

## **End Post - 2 Inch Round Glass Clamp for Timber Rail**

2" Round Glass Clamp End Post for Timber Rail •Position: End •Use: Glass Balustrade •Material: 2" Mirror Finish Tube •Height: 970mm •Grade: 316 Marine Grade Stainless •Base: 3 Hole Round Flange •Top: 2 Hole Oblong Flange •Glass: Install with 850mm Glass Panels •Handrail: Install with Timber Handrail

## Description

- Position: End
- Use: Glass Balustrade
- Material: 2" Mirror Finish Tube
- Height: 970mm
- Grade: 316 Marine Grade Stainless
- Base: 3 Hole Round Flange
- Top: 2 Hole Oblong Flange
- Glass: Install with 850mm Glass Panels
- Handrail: Install with Timber Handrail