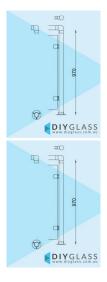

## End Post - Terminating - 2 Inch Round Glass Clamp for Stainless Top Rail

2" Round Glass Clamp End Post for Stainless Top Rail •Position: End •Use: Glass Balustrade •Material: 2" Mirror Finish Tube •Height: 970mm •Grade: 316 Marine Grade Stainless •Base: 3 Hole Round Flange •Top: 90 Degree Flush Joiner •Glass: Install with 850mm Glass Panels •Handrail: Install with 2 Inch Round Stainless Top Rail

## Description

- Position: End
- Use: Glass Balustrade
- Material: 2" Mirror Finish Tube
- Height: 970mm
- Grade: 316 Marine Grade Stainless
- Base: 3 Hole Round Flange
- Top: 90 Degree Flush Joiner
- Glass: Install with 850mm Glass Panels
- · Handrail: Install with 2 Inch Round Stainless Top Rail