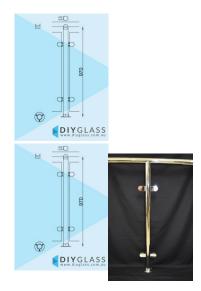

## Centre Post - 2 Inch Round Glass Clamp for Stainless Top Rail

2" Round Glass Clamp Centre Post for Stainless Top Rail •Position: Centre •Use: Glass Balustrade •Material: 2" Mirror Finish Tube •Height: 970mm •Grade: 316 Marine Grade Stainless •Base: 4 Hole Square Flange •Top: Perpendicular Joiner •Glass: Install with 850mm Glass Panels •Handrail: Install with 2 Inch Round Stainless Top Rail The perpendicular joiner is Tek screwed to the underside of the rail then glued and riveted into the top of the post.

## Description

- Position: Centre
- Use: Glass Balustrade
- Material: 2" Mirror Finish Tube
- Height: 970mm
- Grade: 316 Marine Grade Stainless
- Base: 3 Hole Round Flange
- Top: Perpendicular Joiner
- Glass: Install with 850mm Glass Panels
- Handrail: Install with 2 Inch Round Stainless Top Rail

The perpendicular joiner is Tek screwed to the underside of the rail then glued and riveted into the top of the post.

// //