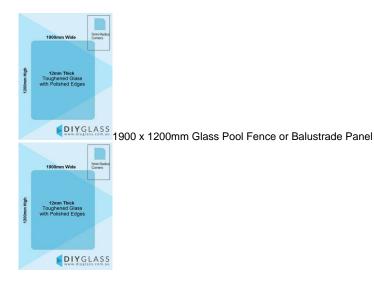

## 1900x1200x12mm Toughened Glass Pool Fence / Balustrade Panels with Polished Edges

Glass is certified to Australian Standards

- Width: 1900mm
- Height: 1200mm
- Thickness: 12mm

Suitable for installation with:

- Friction Spigots
- Posts
- Deck Mount Channel
- Side Fix glass clamps

Used for:

- Glass Pool Fencing
- Face Mount Glass Balustrading

It can be installed with a Top Mounted Rail

Rating: Not Rated Yet **Price** \$ 190.00

\$ 161.50

Ask a question about this product

Description

Glass is certified to Australian Standards

- Width: 1900mm
- Height: 1200mm
- Thickness: 12mm

Suitable for installation with:

- Friction Spigots
- Posts
- Deck Mount Channel
- Side Fix glass clamps

Used for:

- Glass Pool Fencing
- Face Mount Glass Balustrading

It can be installed with a Top Mounted Rail