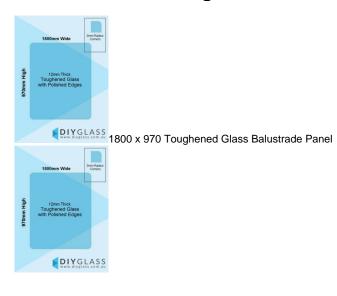

## 1800x970x12mm Toughened Glass Balustrade Panel with Polished edges

Toughened Glass Panel for Glass Balustrade

- Width: 1800mm
- Height: 970mm
- Thickness: 12mm
- Weight: 52kg
- Treatment: Toughened and Heat Soaked
- Edges: Polished all 4 sides

Description

Toughened Glass Panel for Glass Balustrade

- Width: 1800mm
- Height: 970mm

- Thickness: 12mm
- Weight: 52kg
  Treatment: Toughened and Heat Soaked
  Edges: Polished all 4 sides

Suitable for installation with:

- Friction SpigotsDeck Mount Channel
- Side Fix glass clamps

Glass is certified to Australian Standards