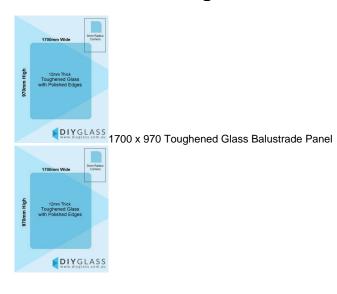

## 1700x970x12mm Toughened Glass Balustrade Panel with Polished edges

## Toughened Glass Panel for Glass Balustrade

Glass is certified to Australian Standards

- Width: 1700mm
- Height: 970mm
- Thickness: 12mm
- Weight: 49kg
- Treatment: Toughened and Heat Soaked

Edges: Polished all 4 sides

Glass is certified to Australian Standards

- Width: 1700mm
- Height: 970mm

- Thickness: 12mm
  Weight: 49kg
  Treatment: Toughened and Heat Soaked
  Edges: Polished all 4 sides

Suitable for installation with: