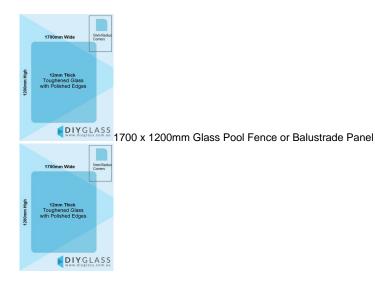

## 1700x1200x12mm Toughened Glass Pool Fence / Balustrade Panels with Polished Edges

Glass is certified to Australian Standards

- Width: 1700mm
- Height: 1200mm
- Thickness: 12mm

Suitable for installation with:

\$ 144.50

Ask a question about this product

Description

Glass is certified to Australian Standards

- Width: 1700mm
- Height: 1200mm
- Thickness: 12mm

Suitable for installation with:

- Friction Spigots
- Posts
- Deck Mount Channel
- Side Fix glass clamps

Used for:

- Glass Pool Fencing
- Face Mount Glass Balustrading

It can be installed with a Top Mounted Rail