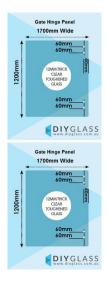

## 1700 x 1200 x 12mm Glass Pool Fence Hinge Panel

Glass Gate Hinge Panel. Used to swing a glass gate off.

Width: 1700mmHeight: 1200mmThickness: 12mmWeight: 61kg

• Holes: 4 x 14mm Holes to fix glass gate hinges

**Price** \$ 180.00

\$ 153.00

Ask a question about this product

Description Glass Gate Hinge Panel. Used to swing a glass gate off.

1 / 2

Width: 1700mmHeight: 1200mmThickness: 12mmWeight: 61kg

• Holes: 4 x 14mm Holes to fix glass gate hinges