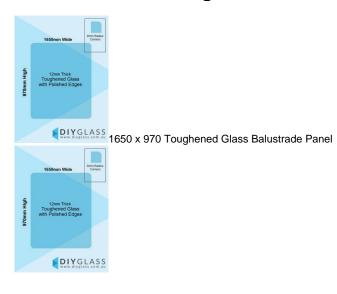

## 1650x970x12mm Toughened Glass Balustrade Panel with Polished edges

## Toughened Glass Panel for Glass Balustrade

Glass is certified to Australian Standards

- Width: 1650mm
- Height: 970mm
- Thickness: 12mm
- Weight: 48kg
- Treatment: Toughened and Heat Soaked

Edges: Polished all 4 sides

Glass is certified to Australian Standards

- Width: 1650mm
- Height: 970mm

- Thickness: 12mm
  Weight: 48kg
  Treatment: Toughened and Heat Soaked
  Edges: Polished all 4 sides

Suitable for installation with: