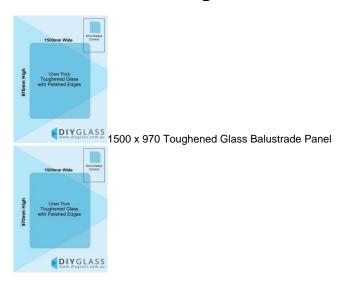

## 1500x970x12mm Toughened Glass Balustrade Panel with Polished edges

## Toughened Glass Panel for Glass Balustrade

Glass is certified to Australian Standards

- Width: 1500mm
- Height: 970mm
- Thickness: 12mm
- Weight: 44kg
- Treatment: Toughened and Heat Soaked

Edges: Polished all 4 sides

Glass is certified to Australian Standards

- Width: 1500mm
- Height: 970mm

- Thickness: 12mm
  Weight: 44kg
  Treatment: Toughened and Heat Soaked
  Edges: Polished all 4 sides

Suitable for installation with: