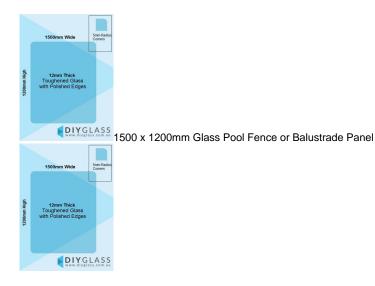

## 1500x1200x12mm Toughened Glass Pool Fence / Balustrade Panels with Polished Edges

Glass is certified to Australian Standards

- Width: 1500mm
- Height: 1200mm
- Thickness: 12mm
- Weight: 54kg
- Edges: Polished
- Corners: 5mm Radius

Suitable for installation with:

- <u>Friction Spigots</u>
- Posts
- Deck Mount Channel
- <u>Side Fix glass clamps</u>

Used for:

- Glass Pool Fencing
- Face Mount Glass Balustrading

It can be installed with a Top Mounted Rail

## Description

Glass is certified to Australian Standards

- Width: 1500mm
- Height: 1200mm
- Thickness: 12mm
- Weight: 54kg
- Edges: Polished
- Corners: 5mm Radius

Suitable for installation with:

- Friction Spigots
- <u>Posts</u>
- Deck Mount Channel
  Side Fix glass clamps

Used for:

- Glass Pool Fencing
- Face Mount Glass Balustrading

It can be installed with a Top Mounted Rail

Planning to install a glass pool fence but not sure where to start? Click here to check out our DIY Glass Pool Fencing Overview.