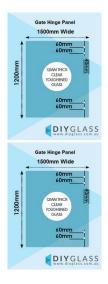

## 1500 x 1200 x 12mm Glass Pool Fence Hinge Panel

Glass Gate Hinge Panel. Used to swing a glass gate off.

Width: 1500mmHeight: 1200mmThickness: 12mmWeight: 54kg

• Holes: 4 x 14mm Holes to fix glass gate hinges

**Price** \$ 160.00

\$ 136.00

Ask a question about this product

Description Glass Gate Hinge Panel. Used to swing a glass gate off.

1 / 2

Width: 1500mmHeight: 1200mmThickness: 12mmWeight: 54kg

• Holes: 4 x 14mm Holes to fix glass gate hinges