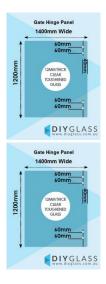

## 1400 x 1200 x 12mm Glass Pool Fence Hinge Panel

Glass Gate Hinge Panel. Used to swing a glass gate off.

Width: 1400mmHeight: 1200mmThickness: 12mmWeight: 50kg

• Holes: 4 x 14mm Holes to fix glass gate hinges

**Price** \$ 150.00

\$ 127.50

Ask a question about this product

Description Glass Gate Hinge Panel. Used to swing a glass gate off.

1 / 2

Width: 1400mmHeight: 1200mmThickness: 12mm

Weight: 50kg
Holes: 4 x 14mm Holes to fix glass gate hinges