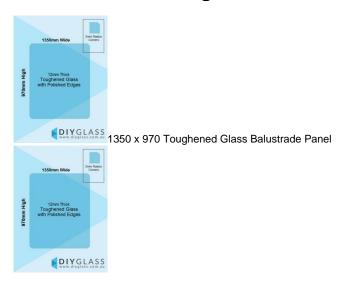

## 1350x970x12mm Toughened Glass Balustrade Panel with Polished edges

## Toughened Glass Panel for Glass Balustrade

Glass is certified to Australian Standards

- Width: 1350mm
- Height: 970mm
- Thickness: 12mm
- Weight: 39kg
- Treatment: Toughened and Heat Soaked

Edges: Polished all 4 sides

Glass is certified to Australian Standards

- Width: 1350mm
- Height: 970mm

- Thickness: 12mm
  Weight: 39kg
  Treatment: Toughened and Heat Soaked
  Edges: Polished all 4 sides

Suitable for installation with: