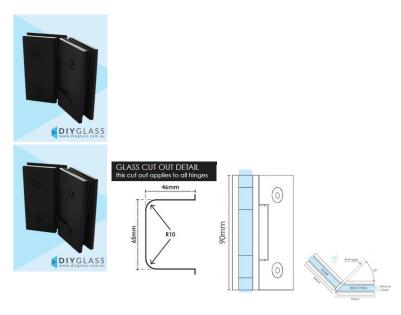

## 2 required per door

- 135 Degree Glass to Glass Hinge
- Matt Black Finish
- Square Finish Edges
- Suitable for 8mm & 10mm Glass
- "D" Style Glass Cutouts
- Self Closing from approximately 25 Degrees
- Dual Action opens inwards and outwards
- Made from solid brass

Description

2 required per door

- 135 Degree Glass to Glass Hinge
- Matt Black Finish
- Square Finish Edges
- Suitable for 8mm & 10mm Glass
- "D" Style Glass Cutouts
- Self Closing from approximately 25 Degrees
- Dual Action opens inwards and outwards
- Made from solid brass