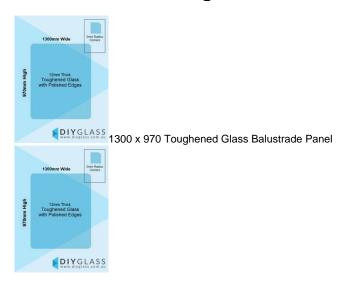

## Toughened Glass Panel for Glass Balustrade

Glass is certified to Australian Standards

- Width: 1300mm
- Height: 970mm
- Thickness: 12mm
- Weight: 38kg
- Treatment: Toughened and Heat Soaked

Edges: Polished all 4 sides

Glass is certified to Australian Standards

- Width: 1300mm
- Height: 970mm

- Thickness: 12mm
  Weight: 38kg
  Treatment: Toughened and Heat Soaked
  Edges: Polished all 4 sides

Suitable for installation with: