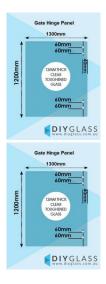

## 1300 x 1200 x 12mm Glass Pool Fence Hinge Panel

Glass Gate Hinge Panel. Used to swing a glass gate off.

Width: 1300mmHeight: 1200mmThickness: 12mmWeight: 47kg

• Holes: 4 x 14mm Holes to fix glass gate hinges

\$ 140.00 \$ 119.00

Ask a question about this product

Description Glass Gate Hinge Panel. Used to swing a glass gate off.

1 / 2

Width: 1300mmHeight: 1200mmThickness: 12mmWeight: 47kg

• Holes: 4 x 14mm Holes to fix glass gate hinges