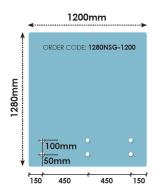

## 1200x1280 x 15mm Glass With 6 x Bottom Holes for Standoffs

Width: 1200mmHeight: 1280mmThickness: 15mm

• 6 x 22mm holes for Standoffs

Suitable for installation with:

Glass StandoffsTop Mount Rail

Glass is certified to Australian Standards Toughened and Heat Soaked Glass with Polished Edges

## Description

Width: 1200mmHeight: 1280mmThickness: 15mm

• 6 x 22mm holes for Standoffs

Suitable for installation with:

- Glass StandoffsTop Mount Rail

Glass is certified to Australian Standards Toughened and Heat Soaked Glass with Polished Edges