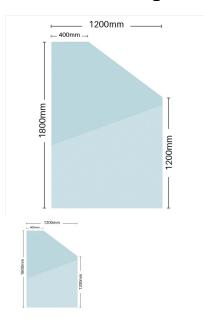

## 1200/1800mm High x 1200mm Wide Step down panel

## Glass is certified to Australian Standards

Use against a retraining wall or when the height of the glass needs to change.

- Width: 1200mm
- Height: 1200 to 1800mm
- Thickness: 12mm

Suitable for installation with:

## Description

Glass is certified to Australian Standards

Use against a retraining wall or when the height of the glass needs to change.

- Width: 1200mm
- Height: 1200 to 1800mm
- Thickness: 12mm

Suitable for installation with: