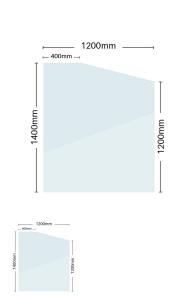

## 1200/1400mm High x 1200mm Wide Step down panel

## Glass is certified to Australian Standards

Use against a retraining wall or when the height of the glass needs to change.

- Width: 1200mm
- Height: 1200 to 1400mm
- Thickness: 12mm

Suitable for installation with:

## Description

Glass is certified to Australian Standards

Use against a retraining wall or when the height of the glass needs to change.

- Width: 1200mm
- Height: 1200 to 1400mm
- Thickness: 12mm

Suitable for installation with: