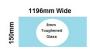

## 1196x150x 8mm - Glass Brace - Clear Toughened Glass

Glass Brace panel used to Connect the hinge panel to a return panel about the door.

Width: 1196mmDepth: 150mmThickness: 8mmWeight: 3.6kg

• Use With Hinge Panel: 579mm

## Description

Glass Brace panel used to Connect the hinge panel to a return panel about the door.

Width: 1196mmDepth: 150mmThickness: 8mmWeight: 3.6kg

• Use With Hinge Panel: 579mm

Requires 2 x Glass Brace Brackets (<u>Chrome Plated</u> or <u>Matt Black</u> Finish) and 1 x Wall Bracket (<u>Chrome Plated</u> or <u>Matt Black</u> Finish) for Installation.