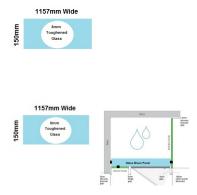

## 1157x150x 8mm - Glass Brace - Clear Toughened Glass

Glass Brace panel used to Connect the hinge panel to a return panel about the door. •Width: 1157mm •Depth: 150mm •Thickness: 8mm •Weight: 3.6kg •Use With Hinge Panel: 540mm Requires 2 x Glass Brace Brackets and 1 x Wall Bracket for Installation.

Rating: Not Rated Yet **Price** \$ 28.50

\$ 28.50

Ask a question about this product

Description

Glass Brace panel used to Connect the hinge panel to a return panel about the door.

- Width: 1157mm
- Depth: 150mm
- Thickness: 8mm
- Weight: 3.5kg
- Use With Hinge Panel: 540mm

Requires 2 x Glass Brace Brackets (<u>Chrome Plated</u> or <u>Matt Black</u> Finish) and 1 x Wall Bracket (<u>Chrome Plated</u> or <u>Matt Black</u> Finish) for Installation.

// //