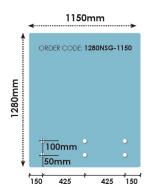

## 1150x1280 x 15mm Glass With 6 x Bottom Holes for Standoffs

Width: 1150mmHeight: 1280mmThickness: 15mm

• 6 x 22mm holes for Standoffs

## Description

Width: 1150mmHeight: 1280mmThickness: 15mm

• 6 x 22mm holes for Standoffs

Suitable for installation with:

- Glass StandoffsTop Mount Rail

Glass is certified to Australian Standards Toughened and Heat Soaked Glass with Polished Edges