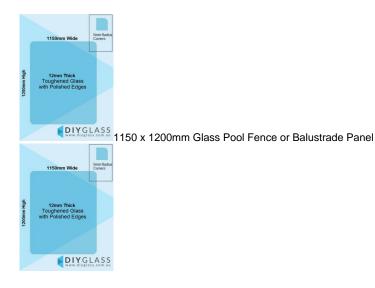

## 1150x1200x12mm Toughened Glass Pool Fence / Balustrade Panels with Polished Edges

Glass is certified to Australian Standards

- Width: 1150mm
- Height: 1200mm
- Thickness: 12mm

Suitable for installation with:

\$ 97.75

Ask a question about this product

Description

Glass is certified to Australian Standards

- Width: 1150mm
- Height: 1200mm
- Thickness: 12mm

Suitable for installation with:

- Friction Spigots
- Posts
- Deck Mount Channel
- Side Fix glass clamps

Used for:

- Glass Pool Fencing
- Face Mount Glass Balustrading

It can be installed with a Top Mounted Rail