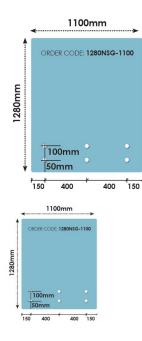

## 1100x1280 x 15mm Glass With 6 x Bottom Holes for Standoffs

- Width: 1100mm
- Height: 1280mm
- Thickness: 15mm
- 6 x 22mm holes for Standoffs

Suitable for installation with:

- Glass Standoffs
- Top Mount Rail

Glass is certified to Australian Standards Toughened and Heat Soaked Glass with Polished Edges

Rating: Not Rated Yet **Price** \$ 200.00

\$ 200.00

Ask a question about this product

Description

- Width: 1100mm
- Height: 1280mm
- Thickness: 15mm

• 6 x 22mm holes for Standoffs

Suitable for installation with:

- Glass StandoffsTop Mount Rail

Glass is certified to Australian Standards Toughened and Heat Soaked Glass with Polished Edges

|| ||