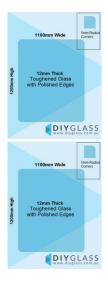

# 1100x1200x12mm Toughened Glass Pool Fence / Balustrade Panels with Polished Edges

Glass is certified to Australian Standards

Width: 1100mmHeight: 1200mmThickness: 12mm

Suitable for installation with:

- Friction Spigots
- Posts
- Deck Mount Channel
- Side Fix glass clamps

### Glass is certified to Australian Standards

Width: 1100mmHeight: 1200mmThickness: 12mm