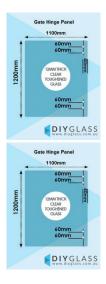

## 1100 x 1200 x 12mm Glass Pool Fence Hinge Panel

Glass Gate Hinge Panel. Used to swing a glass gate off.

Width: 1100mmHeight: 1200mmThickness: 12mmWeight: 40kg

• Holes: 4 x 14mm Holes to fix glass gate hinges

**Price** \$ 120.00

\$ 102.00

Ask a question about this product

Description Glass Gate Hinge Panel. Used to swing a glass gate off.

1 / 2

Width: 1100mmHeight: 1200mmThickness: 12mmWeight: 40kg

• Holes: 4 x 14mm Holes to fix glass gate hinges