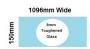

## 1096x150x 8mm - Glass Brace - Clear Toughened Glass

Glass Brace panel used to Connect the hinge panel to a return panel about the door. •Width: 1096mm •Depth: 150mm •Thickness: 8mm •Weight: 3.3kg •Use With Hinge Panel: 479mm Requires 2 x Glass Brace Brackets and 1 x Wall Bracket for Installation.

## Description

Glass Brace panel used to Connect the hinge panel to a return panel about the door.

Width: 1096mmDepth: 150mmThickness: 8mmWeight: 3.3kg

• Use With Hinge Panel: 479mm

Requires 2 x Glass Brace Brackets (<u>Chrome Plated</u> or <u>Matt Black</u> Finish) and 1 x Wall Bracket (<u>Chrome Plated</u> or <u>Matt Black</u> Finish) for Installation.