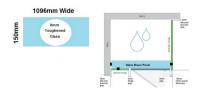

## 1096x150x 8mm - Glass Brace - Clear Toughened Glass

Glass Brace panel used to Connect the hinge panel to a return panel about the door. •Width: 1096mm •Depth: 150mm •Thickness: 8mm •Weight: 3.3kg •Use With Hinge Panel: 479mm Requires 2 x Glass Brace Brackets and 1 x Wall Bracket for Installation.

## Description

Glass Brace panel used to Connect the hinge panel to a return panel about the door.

Width: 1096mmDepth: 150mmThickness: 8mmWeight: 3.3kg

• Use With Hinge Panel: 479mm

Requires 2 x Glass Brace Brackets (<u>Chrome Plated</u> or <u>Matt Black</u> Finish) and 1 x Wall Bracket (<u>Chrome Plated</u> or <u>Matt Black</u> Finish) for Installation.