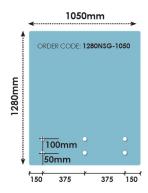

## 1050x1280 x 12mm Glass With 6 x Bottom Holes for Standoffs

Width: 1050mmHeight: 1280mmThickness: 15mm

• 6 x 22mm holes for Standoffs

## Description

Width: 1050mmHeight: 1280mmThickness: 15mm

• 6 x 22mm holes for Standoffs

Suitable for installation with:

- Glass Standoffs
- Top Mount Rail

Glass is certified to Australian Standards Toughened and Heat Soaked Glass with Polished Edges