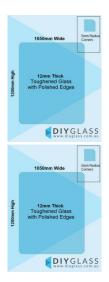

# 1050x1200x12mm Toughened Glass Pool Fence / Balustrade Panels with Polished Edges

Glass is certified to Australian Standards

Width: 1050mmHeight: 1200mmThickness: 12mm

Suitable for installation with:

- Friction Spigots
- Posts
- Deck Mount Channel
- Side Fix glass clamps

### Glass is certified to Australian Standards

Width: 1050mmHeight: 1200mmThickness: 12mm