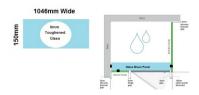

## 1046x150x 8mm - Glass Brace - Clear Toughened Glass

Glass Brace panel used to Connect the hinge panel to a return panel about the door. •Width: 1046mm •Depth: 150mm •Thickness: 8mm •Weight: 3.1kg •Use With Hinge Panel: 429mm Requires 2 x Glass Brace Brackets and 1 x Wall Bracket for Installation.

## Description

Glass Brace panel used to Connect the hinge panel to a return panel about the door.

Width: 1046mmDepth: 150mmThickness: 8mmWeight: 3.1kg

• Use With Hinge Panel: 429mm

Requires 2 x Glass Brace Brackets (<u>Chrome Plated</u> or <u>Matt Black</u> Finish) and 1 x Wall Bracket (<u>Chrome Plated</u> or <u>Matt Black</u> Finish) for Installation.